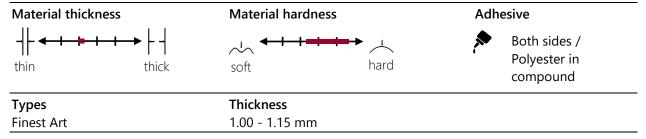

## **DATA SHEET**

## Worbla's Finest Art

High-quality, thermoplastic material for molding costumes, sculptures or any kind of objects. The glue is very strong and edges can be blended well together. Furthermore, it is really simple to create a smooth surface and all kind of colors such as acrylics or spray paints can be used for painting. Though, it is recommended to prime the surface before painting.

- Wood as a basis
- 100% recyclable and reusable, it can be re-activated as often as wanted to
- Non-toxic and solvent free
- Recycling independently of the textile substrate
- Excellent repair and connecting possibilities, also with other thermoplastics
- Simple, safe and clean handling, also for beginners
- Processing time up to several minutes, depending on the time of exposure of the heat