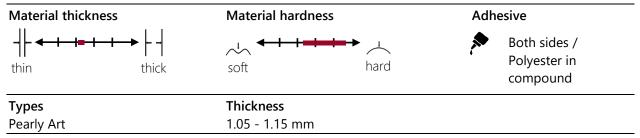

## **MATERIAL DATA**

## Worbla's Pearly Art

High-quality, thermoplastic and extremely smooth material for molding costumes, especially to apply on foam sheets. The glue is very strong and edges can be blended well together. Furthermore, with the white material it is really simple to create a smooth surface and all kind of colors such as acrylics or spray paints can be used for painting. Though, it is recommended to prime the surface before painting.