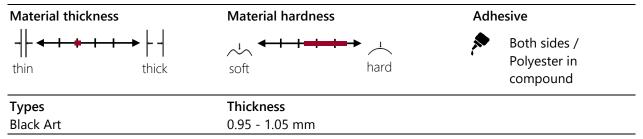

## Worbla's Black Art

High-quality, thermoplastic material with a very smooth surface in black. The glue is very strong and edges can be blended well together. Furthermore, it is really simple to create a smooth surface and all kind of colors such as acrylics or spray paints can be used for painting. Though, it is recommended to prime the surface before painting.

- 100% reusable, it can be re-activated as often as wanted to
- Non-toxic and solvent free
- Simple, safe and clean handling, also for beginners
- Processing time up to several minutes, depending on the time of exposure of the heat